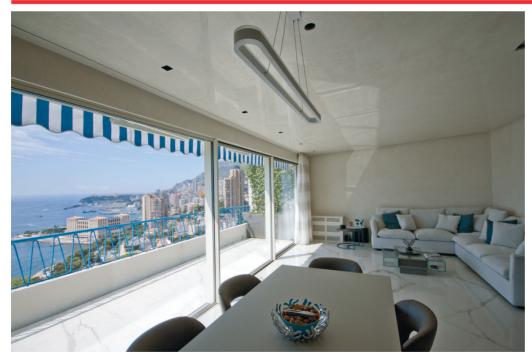

## **France** Roquebrune Cap Martin

Superb, south-facing, fully renovated 127 sq m duplex penthouse with panoramic views of the Mediterranean and Monaco.

Located moments away from the Principality and the beach, the apartment is spread out over two floors and counts 97 sq m living area and 30 sq m terraces.

Ref. BQFR-SB404V Price on Application

20 avenue de la Costa - Principality of Monaco Tel: +33 6 80 86 47 09 contact@berry-quinti.com www.bq-internationalrealty.com